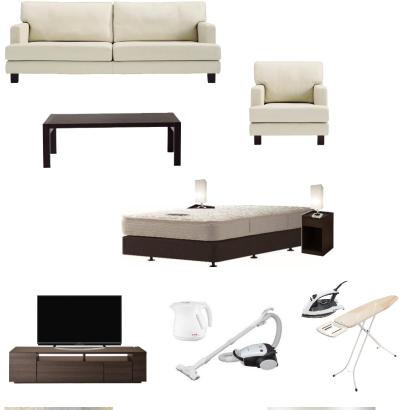

# **SHORT TERM RENTAL PACKAGE family of 3**

## ¥120,000 /MONTH (EXC. TAX)

| LIVING ROOM          | Q'ty |
|----------------------|------|
| 3 Seater Sofa        | 1    |
| Arm Chair            | 1    |
| Coffee Table         | 1    |
| DINING ROOM          |      |
| Dining Table         | 1    |
| Dining Chair         | 4    |
| BED ROOM             |      |
| Q Size Bed w/Bedding | 1    |
| S Size Bed w/Bedding | 1    |
| Night Table w/Lamp   | 3    |
| ELECTRICAL           |      |
| TV w/Stand           | 1    |
| Electric Kettle      | 1    |
| Vacuum Cleaner       | 1    |
| Iron+Ironing Board   | 1    |
| MISC.                |      |
| Tableware Set (4)    | 1    |
| Pots and Pan Set (L) | 1    |
| Towel Set (4)        | 1    |