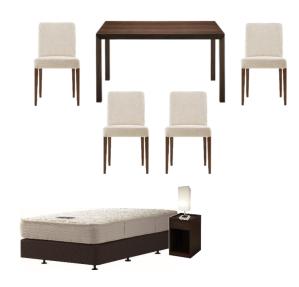

# **SHORT TERM RENTAL PACKAGE family of 3**

## ¥120,000 /MONTH (EXC. TAX)

| LIVING ROOM          | Q'ty |
|----------------------|------|
| 3 Seater Sofa        | 1    |
| Arm Chair            | 1    |
| Coffee Table         | 1    |
| DINING ROOM          |      |
| Dining Table         | 1    |
| Dining Chair         | 4    |
| BED ROOM             |      |
| Q Size Bed w/Bedding | 1    |
| S Size Bed w/Bedding | 1    |
| Night Table w/Lamp   | 3    |
| ELECTRICAL           |      |
| TV w/Stand           | 1    |
| Electric Kettle      | 1    |
| Vacuum Cleaner       | 1    |
| Iron+Ironing Board   | 1    |
| MISC.                |      |
| Tableware Set (4)    | 1    |
| Pots and Pan Set (L) | 1    |
| Towel Set (4)        | 1    |