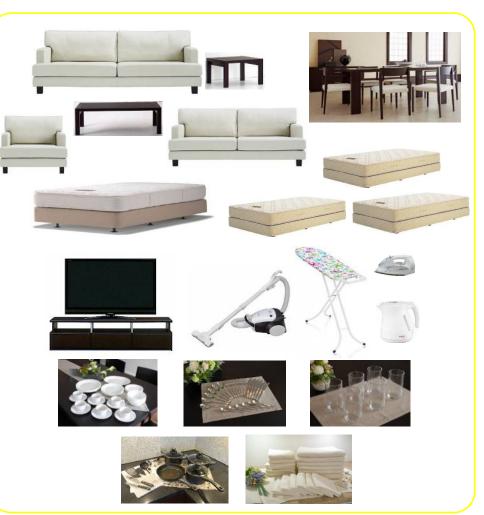

# ¥150,000 /MONTH (EXC. TAX)

| 3 Seater Sofa       1         2 Seater Sofa       1         Arm Chair       1         Coffee Table       1         Side Table       1         Side Table       1         DINING ROOM       1         Dining Table       1         Dining Chair       6         BED ROOM       6         Queen Size Bed w/Beddings       1         Single Size Bed w/Beddings       3         ELECTRICAL       1         TV w/Stand       1         Electric Kettle       1         Vacuum Cleaner       1         Iron       1         Ironing Board       1         MISC.       1         China Place Setting       6         Glass       6         Pots and Pan Set       1         Towel Set       6                                                                                                                                                                                                                                                                                                                                                                                                                                                                                                                                                                                                                                                                                                                                                                                                                                                                                                                                                                                                                                                                                                                                                                                                                                                                                                                                                                                        | LIVING ROOM                | Q'ty |
|--------------------------------------------------------------------------------------------------------------------------------------------------------------------------------------------------------------------------------------------------------------------------------------------------------------------------------------------------------------------------------------------------------------------------------------------------------------------------------------------------------------------------------------------------------------------------------------------------------------------------------------------------------------------------------------------------------------------------------------------------------------------------------------------------------------------------------------------------------------------------------------------------------------------------------------------------------------------------------------------------------------------------------------------------------------------------------------------------------------------------------------------------------------------------------------------------------------------------------------------------------------------------------------------------------------------------------------------------------------------------------------------------------------------------------------------------------------------------------------------------------------------------------------------------------------------------------------------------------------------------------------------------------------------------------------------------------------------------------------------------------------------------------------------------------------------------------------------------------------------------------------------------------------------------------------------------------------------------------------------------------------------------------------------------------------------------------|----------------------------|------|
| Arm Chair1Coffee Table1Side Table1DINING ROOM1Dining Table1Dining Chair6BED ROOM3Queen Size Bed w/Beddings1Single Size Bed w/Beddings3ELECTRICAL1TV w/Stand1Electric Kettle1Iron1Ironing Board1MISC.6China Place Setting6Glass6Pots and Pan Set1                                                                                                                                                                                                                                                                                                                                                                                                                                                                                                                                                                                                                                                                                                                                                                                                                                                                                                                                                                                                                                                                                                                                                                                                                                                                                                                                                                                                                                                                                                                                                                                                                                                                                                                                                                                                                               | 3 Seater Sofa              | 1    |
| Coffee Table1Side Table1DINING ROOM1Dining Table1Dining Chair6BED ROOM1Queen Size Bed w/Beddings1Single Size Bed w/Beddings3ELECTRICAL1TV w/Stand1Electric Kettle1Vacuum Cleaner1Iron1Ironing Board1MISC.6Cutlery Place Setting6Glass6Pots and Pan Set1                                                                                                                                                                                                                                                                                                                                                                                                                                                                                                                                                                                                                                                                                                                                                                                                                                                                                                                                                                                                                                                                                                                                                                                                                                                                                                                                                                                                                                                                                                                                                                                                                                                                                                                                                                                                                        | 2 Seater Sofa              | 1    |
| Side Table       1         DINING ROOM       1         Dining Table       1         Dining Chair       6         BED ROOM       6         Queen Size Bed w/Beddings       1         Single Size Bed w/Beddings       3         ELECTRICAL       1         TV w/Stand       1         Electric Kettle       1         Vacuum Cleaner       1         Ironing Board       1         MISC.       1         China Place Setting       6         Glass       6         Pots and Pan Set       1                                                                                                                                                                                                                                                                                                                                                                                                                                                                                                                                                                                                                                                                                                                                                                                                                                                                                                                                                                                                                                                                                                                                                                                                                                                                                                                                                                                                                                                                                                                                                                                     | Arm Chair                  | 1    |
| DINING ROOM         Dining Table       1         Dining Chair       6         BED ROOM       6         Queen Size Bed w/Beddings       1         Single Size Bed w/Beddings       3         ELECTRICAL       1         TV w/Stand       1         Electric Kettle       1         Iron       1         Ironing Board       1         MISC.       6         China Place Setting       6         Glass       6         Pots and Pan Set       1                                                                                                                                                                                                                                                                                                                                                                                                                                                                                                                                                                                                                                                                                                                                                                                                                                                                                                                                                                                                                                                                                                                                                                                                                                                                                                                                                                                                                                                                                                                                                                                                                                  | Coffee Table               | 1    |
| Dining Table1Dining Chair6BED ROOM                                                                                                                                                                                                                                                                                                                                                                                                                                                                                                                                                                                                                                                                                                                                                                                                                                                                                                                                                                                                                                                                                                                                                                                                                                                                                                                                                                                                                                                                                                                                                                                                                                                                                                                                                                                                                                                                                                                                                                                                                                             | Side Table                 | 1    |
| Dining Chair6BED ROOM•••••••••••••••••••••••••••••••••                                                                                                                                                                                                                                                                                                                                                                                                                                                                                                                                                                                                                                                                                                                                                                                                                                                                                                                                                                                                                                                                                                                                                                                                                                                                                                                                                                                                                                                                                                                                                                                                                                                                                                                                                                                                                                                                                                                                                                                                                         |                            |      |
| BED ROOM         Queen Size Bed w/Beddings       1         Single Size Bed w/Beddings       3         ELECTRICAL       1         TV w/Stand       1         Electric Kettle       1         Vacuum Cleaner       1         Iron       1         Iron       1         MISC.       1         China Place Setting       6         Glass       6         Pots and Pan Set       1                                                                                                                                                                                                                                                                                                                                                                                                                                                                                                                                                                                                                                                                                                                                                                                                                                                                                                                                                                                                                                                                                                                                                                                                                                                                                                                                                                                                                                                                                                                                                                                                                                                                                                  | Dining Table               | 1    |
| Queen Size Bed w/Beddings       1         Single Size Bed w/Beddings       3         ELECTRICAL       1         TV w/Stand       1         Electric Kettle       1         Vacuum Cleaner       1         Iron       1         Ironing Board       1         MISC.       1         China Place Setting       6         Glass       6         Pots and Pan Set       1                                                                                                                                                                                                                                                                                                                                                                                                                                                                                                                                                                                                                                                                                                                                                                                                                                                                                                                                                                                                                                                                                                                                                                                                                                                                                                                                                                                                                                                                                                                                                                                                                                                                                                          | Dining Chair               | 6    |
| Single Size Bed w/Beddings 3   ELECTRICAL Image: Constraint of the second | BED ROOM                   |      |
| ELECTRICAL         TV w/Stand       1         Electric Kettle       1         Vacuum Cleaner       1         Iron       1         Iron Board       1         MISC.       Image: Comparison of the second of the s                                                                                                                                                                                                  | Queen Size Bed w/Beddings  | 1    |
| TV w/Stand1Electric Kettle1Vacuum Cleaner1Iron1Ironing Board1MISC.1China Place Setting6Cutlery Place Setting6Glass6Pots and Pan Set1                                                                                                                                                                                                                                                                                                                                                                                                                                                                                                                                                                                                                                                                                                                                                                                                                                                                                                                                                                                                                                                                                                                                                                                                                                                                                                                                                                                                                                                                                                                                                                                                                                                                                                                                                                                                                                                                                                                                           | Single Size Bed w/Beddings | 3    |
| Electric Kettle1Vacuum Cleaner1Iron1Ironing Board1MISC.China Place Setting6Cutlery Place Setting6Glass6Pots and Pan Set1                                                                                                                                                                                                                                                                                                                                                                                                                                                                                                                                                                                                                                                                                                                                                                                                                                                                                                                                                                                                                                                                                                                                                                                                                                                                                                                                                                                                                                                                                                                                                                                                                                                                                                                                                                                                                                                                                                                                                       | ELECTRICAL                 |      |
| Vacuum Cleaner   1<br>Iron   1<br>Ironing Board   1<br>MISC<br>China Place Setting   6<br>Cutlery Place Setting   6<br>Glass   6<br>Pots and Pan Set   1                                                                                                                                                                                                                                                                                                                                                                                                                                                                                                                                                                                                                                                                                                                                                                                                                                                                                                                                                                                                                                                                                                                                                                                                                                                                                                                                                                                                                                                                                                                                                                                                                                                                                                                                                                                                                                                                                                                       | TV w/Stand                 | 1    |
| Iron1Ironing Board1Ironing Board1MISC.Image: Constraint of the second s                                                           | Electric Kettle            | 1    |
| Ironing Board   1<br>MISC. 1<br>China Place Setting   6<br>Cutlery Place Setting   6<br>Glass   6<br>Pots and Pan Set   1                                                                                                                                                                                                                                                                                                                                                                                                                                                                                                                                                                                                                                                                                                                                                                                                                                                                                                                                                                                                                                                                                                                                                                                                                                                                                                                                                                                                                                                                                                                                                                                                                                                                                                                                                                                                                                                                                                                                                      | Vacuum Cleaner             | 1    |
| MISC.<br>China Place Setting   6<br>Cutlery Place Setting   6<br>Glass   6<br>Pots and Pan Set   1                                                                                                                                                                                                                                                                                                                                                                                                                                                                                                                                                                                                                                                                                                                                                                                                                                                                                                                                                                                                                                                                                                                                                                                                                                                                                                                                                                                                                                                                                                                                                                                                                                                                                                                                                                                                                                                                                                                                                                             | Iron                       | 1    |
| China Place Setting6Cutlery Place Setting6Glass6Pots and Pan Set1                                                                                                                                                                                                                                                                                                                                                                                                                                                                                                                                                                                                                                                                                                                                                                                                                                                                                                                                                                                                                                                                                                                                                                                                                                                                                                                                                                                                                                                                                                                                                                                                                                                                                                                                                                                                                                                                                                                                                                                                              | Ironing Board              | 1    |
| Cutlery Place Setting6Glass6Pots and Pan Set1                                                                                                                                                                                                                                                                                                                                                                                                                                                                                                                                                                                                                                                                                                                                                                                                                                                                                                                                                                                                                                                                                                                                                                                                                                                                                                                                                                                                                                                                                                                                                                                                                                                                                                                                                                                                                                                                                                                                                                                                                                  | MISC.                      |      |
| Glass   6     Pots and Pan Set   1                                                                                                                                                                                                                                                                                                                                                                                                                                                                                                                                                                                                                                                                                                                                                                                                                                                                                                                                                                                                                                                                                                                                                                                                                                                                                                                                                                                                                                                                                                                                                                                                                                                                                                                                                                                                                                                                                                                                                                                                                                             | China Place Setting        | 6    |
| Pots and Pan Set   1                                                                                                                                                                                                                                                                                                                                                                                                                                                                                                                                                                                                                                                                                                                                                                                                                                                                                                                                                                                                                                                                                                                                                                                                                                                                                                                                                                                                                                                                                                                                                                                                                                                                                                                                                                                                                                                                                                                                                                                                                                                           | Cutlery Place Setting      | 6    |
|                                                                                                                                                                                                                                                                                                                                                                                                                                                                                                                                                                                                                                                                                                                                                                                                                                                                                                                                                                                                                                                                                                                                                                                                                                                                                                                                                                                                                                                                                                                                                                                                                                                                                                                                                                                                                                                                                                                                                                                                                                                                                | Glass                      | 6    |
| Towel Set   6                                                                                                                                                                                                                                                                                                                                                                                                                                                                                                                                                                                                                                                                                                                                                                                                                                                                                                                                                                                                                                                                                                                                                                                                                                                                                                                                                                                                                                                                                                                                                                                                                                                                                                                                                                                                                                                                                                                                                                                                                                                                  | Pots and Pan Set           | 1    |
|                                                                                                                                                                                                                                                                                                                                                                                                                                                                                                                                                                                                                                                                                                                                                                                                                                                                                                                                                                                                                                                                                                                                                                                                                                                                                                                                                                                                                                                                                                                                                                                                                                                                                                                                                                                                                                                                                                                                                                                                                                                                                | Towel Set                  | 6    |

### \*Delivery/Pick up fee: TOKYO 23 WARDS: ¥44,000 / YOKOHAMA AREA: ¥54,000

\*Consumption Tax will be added to the total price.

\*Additional items are also available.

\*Items may differ from the images shown below.

\*All items are second-hand and selected by our coordinators.