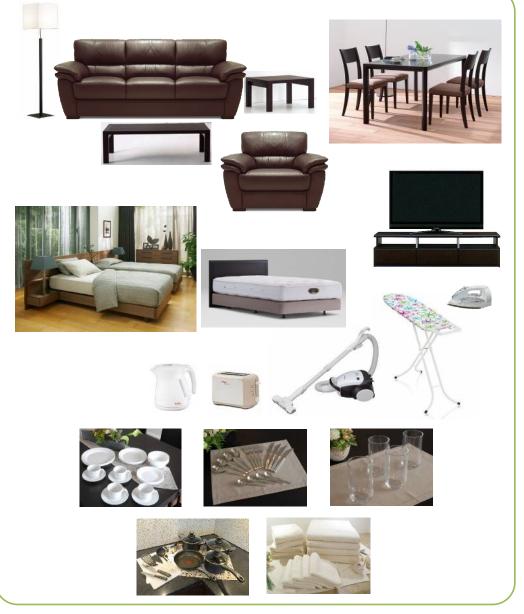

## **FAMILY OF 3**

| LIVING ROOM                |    | Q'ty |
|----------------------------|----|------|
| 3 SEATER SOFA              | -  | 1    |
| ARM CHAIR                  |    | 1    |
| COFFEE TABLE               |    | 1    |
| SIDE TABLE                 |    | 1    |
| FLOOR LAMP                 | -  | 1    |
| DINING ROOM                | T  |      |
| DINING TABLE               |    | 1    |
| DINING CHAIR               | -  | 4    |
| MASTER BEDROOM             | ļ. |      |
| QUEEN SIZE BED w/BEDDINGS  | S  | 1    |
| NIGHT TABLE+NIGHT LAMP     |    | 2    |
| CHEST OF DRAWERS           |    | 1    |
| BEDROOM 2                  |    |      |
| SINGLE SIZE BED w/BEDDINGS | s  | 1    |
| NIGHT TABLE+NIGHT LAMP     |    | 1    |
| ELECTRICAL                 |    |      |
| TV+TV STAND                |    | 1    |
| ELECTRIC KETTLE            |    | 1    |
| TOASTER                    |    | 1    |
| VACUUM CLEANER             |    | 1    |
| IRON                       |    | 1    |
| IRONING BOARD              |    | 1    |
| MISCELLANEOUS              |    |      |
| CHINA SET (4)              |    | 1    |
| CUTLERY SET (4)            |    | 1    |
| GLASSES (4)                |    | 1    |
| POTS AND PAN SET           |    | 1    |
| TOWEL SET                  |    | 4    |
|                            |    |      |

<sup>\*</sup>Consumption Tax will be added to the total price.

<sup>\*</sup>Items may differ from the images shown below.