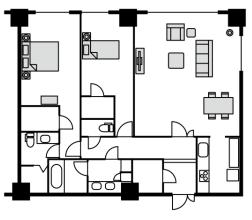

## **SAMPLE LAYOUT**

| BEDDING SET     |     | Q | S/bed |
|-----------------|-----|---|-------|
| BED PAD         |     | 1 | 1     |
| FITTED SHEET    | 1   | 2 | 2     |
| FLAT SHEET      | -   | 2 | 2     |
| COMFORTER       | - 1 | 1 | 1     |
| COMFORTER COVER | - 1 | 2 | 2     |
| PILLOW          | -   | 2 | 1     |
| PILLOW CASE     | - 1 | 4 | 2     |