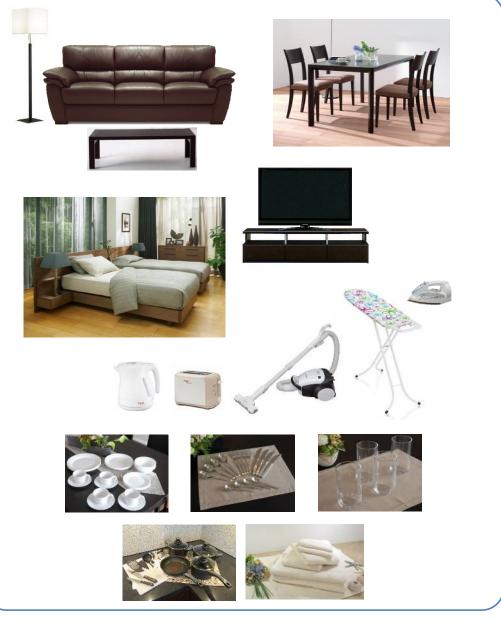

# SINGLE/COUPLE SIZE

| LIVING ROOM              | j <u>—</u> į | Q'ty |  |  |
|--------------------------|--------------|------|--|--|
| 3 SEATER SOFA            |              | 1    |  |  |
| ARM CHAIR                |              |      |  |  |
| COFFEE TABLE             |              | 1    |  |  |
| SIDE TABLE               |              |      |  |  |
| FLOOR LAMP               |              | 1    |  |  |
| DINING ROOM              |              |      |  |  |
| DINING TABLE             |              | 1    |  |  |
| DINING CHAIR             |              | 4    |  |  |
| MASTER BEDROOM           |              |      |  |  |
| QUEEN SIZE BED w/BEDDIN  | igs          | 1    |  |  |
| NIGHT TABLE+NIGHT LAW    | IP           | 2    |  |  |
| CHEST OF DRAWERS         |              | 1    |  |  |
| BEDROOM 2                | įį.          |      |  |  |
| SINGLE SIZE BED w/BEDDIN | NGS          |      |  |  |
| NIGHT TABLE+NIGHT LAW    | IP           |      |  |  |
| ELECTRICAL               |              |      |  |  |
| TV+TV STAND              |              | 1    |  |  |
| ELECTRIC KETTLE          |              | 1    |  |  |
| TOASTER                  |              | 1    |  |  |
| VACUUM CLEANER           |              | 1    |  |  |
| IRON                     |              | 1    |  |  |
| IRONING BOARD            | -            | 1    |  |  |
| MISCELLANEOUS            |              |      |  |  |
| CHINA SET (4)            |              | 1    |  |  |
| CUTLERY SET (4)          |              | 1    |  |  |
| GLASSES (4)              |              | 1    |  |  |
| POTS AND PAN SET         |              | 1    |  |  |
| TOWEL SET                |              | 2    |  |  |
| /                        |              |      |  |  |

<sup>\*</sup>Consumption Tax will be added to the total price.

<sup>\*</sup>Items may differ from the images shown below.