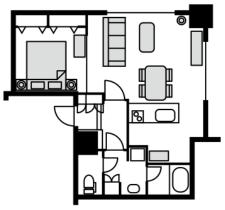

#### **SAMPLE LAYOUT**

| BEDDING SET     |   | Q | S/bed |
|-----------------|---|---|-------|
| BED PAD         |   | 1 |       |
| FITTED SHEET    | - | 2 |       |
| FLAT SHEET      |   | 2 |       |
| COMFORTER       |   | 1 |       |
| COMFORTER COVER |   | 2 |       |
| PILLOW          |   | 2 |       |
| PILLOW CASE     |   | 4 |       |