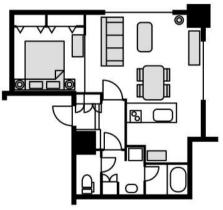

#### **SAMPLE LAYOUT**

| BEDDING SET     |   | Q | S/bed |
|-----------------|---|---|-------|
| BED PAD         |   | 1 |       |
| FITTED SHEET    | - | 2 |       |
| FLAT SHEET      | - | 2 |       |
| COMFORTER       |   | 1 |       |
| COMFORTER COVER |   | 2 |       |
| PILLOW          |   | 2 |       |
| PILLOW CASE     |   | 4 |       |