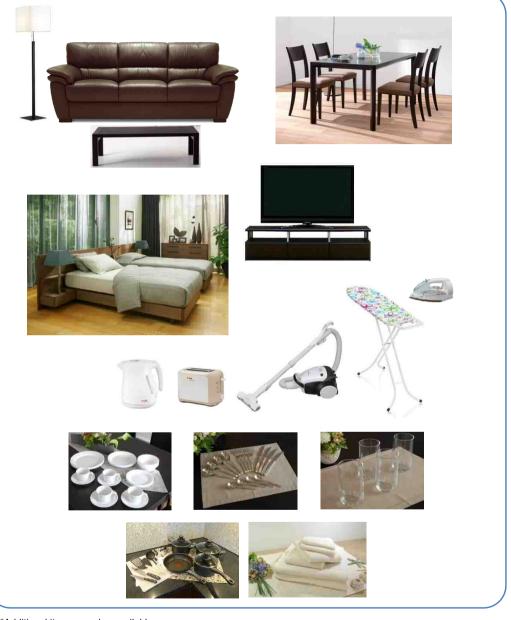

# SINGLE/COUPLE SIZE

| LIVING ROOM               |    | Q'ty |
|---------------------------|----|------|
| 3 SEATER SOFA             | -  | 1    |
| ARM CHAIR                 |    |      |
| COFFEE TABLE              | -  | 1    |
| SIDE TABLE                | -  |      |
| FLOOR LAMP                |    | 1    |
| DINING ROOM               |    |      |
| DINING TABLE              |    | 1    |
| DINING CHAIR              | -  | 4    |
| MASTER BEDROOM            |    |      |
| QUEEN SIZE BED w/BEDDING  | s  | 1    |
| NIGHT TABLE+NIGHT LAMP    | ·  | 2    |
| CHEST OF DRAWERS          |    | 1    |
| BEDROOM 2                 |    |      |
| SINGLE SIZE BED w/BEDDING | ss |      |
| NIGHT TABLE+NIGHT LAMP    | ·  |      |
| ELECTRICAL                |    |      |
| TV+TV STAND               | -  | 1    |
| ELECTRIC KETTLE           |    | 1    |
| TOASTER                   |    | 1    |
| VACUUM CLEANER            | -  | 1    |
| IRON                      |    | 1    |
| IRONING BOARD             | -  | 1    |
| MISCELLANEOUS             |    |      |
| CHINA SET (4)             | -  | 1    |
| CUTLERY SET (4)           | -  | 1    |
| GLASSES (4)               | -  | 1    |
| POTS AND PAN SET          | -  | 1    |
| TOWEL SET                 | ĺ  | 2    |

<sup>\*</sup>Consumption Tax will be added to the total price.

<sup>\*</sup>Items may differ from the images shown below.