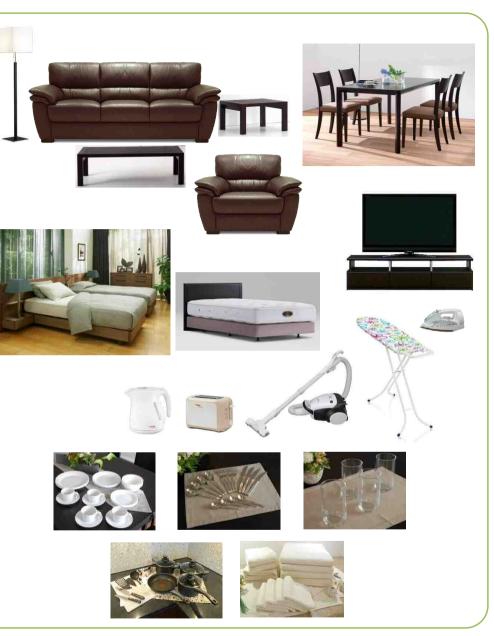

## LONG TERM PACKAGE PLAN

| LIVING ROOM   | Ì <b>⊨</b> [ | Q'ty |
|---------------|--------------|------|
| 3 SEATER SOFA |              | 1    |
| ARM CHAIR     |              | 1    |
| COFFEE TABLE  |              | 1    |
| SIDE TABLE    |              | 1    |
| FLOOR LAMP    |              | 1    |
| DINING ROOM   |              |      |
| DINING TABLE  |              | 1    |
| DINING CHAIR  |              | 4    |

| MASTER BEDROOM 🛓           | ł. |   |
|----------------------------|----|---|
| QUEEN SIZE BED w/BEDDINGS  |    | 1 |
| NIGHT TABLE+NIGHT LAMP     |    | 2 |
| CHEST OF DRAWERS           |    | 1 |
| BEDROOM 2                  | Ē  |   |
| SINGLE SIZE BED w/BEDDINGS |    | 1 |
| NIGHT TABLE+NIGHT LAMP     |    | 1 |
| ELECTRICAL                 | _1 |   |
| TV+TV STAND                |    | 1 |
| ELECTRIC KETTLE            |    | 1 |
| TOASTER                    |    | 1 |
| VACUUM CLEANER             |    | 1 |
| IRON                       |    | 1 |
| IRONING BOARD              |    | 1 |
| MISCELLANEOUS              | *  |   |
| CHINA SET (4)              |    | 1 |
| CUTLERY SET (4)            |    | 1 |
| GLASSES (4)                |    | 1 |
| POTS AND PAN SET           |    | 1 |
| TOWEL SET                  |    | 4 |
| NAME                       |    |   |

COMPANY

DELIVERY DATE

ADDRESS

E-MAIL ADDRESS

\*Additional items are also available. \*Items may differ from the images shown below.