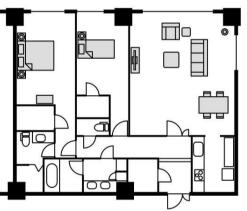

## SAMPLE LAYOUT

| BEDDING SET     |   | Q | S/bed |
|-----------------|---|---|-------|
| BED PAD         |   | 1 | 1     |
| FITTED SHEET    |   | 2 | 2     |
| FLAT SHEET      |   | 2 | 2     |
| COMFORTER       | I | 1 | 1     |
| COMFORTER COVER |   | 2 | 2     |
| PILLOW          |   | 2 | 1     |
| PILLOW CASE     |   | 4 | 2     |